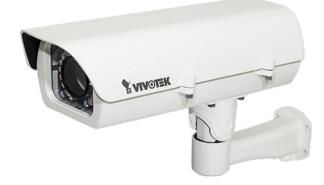

AE-242 Outdoor Enclosure with Internal IR and UPOE Module

## IP66 · IK10 · Active Temperature Control · UPoE Power Input · Build-in 50M IR LED

VIVOTEK AE-242 is an outdoor enclosure with UPoE power input, allowing single-cable installation with the PoE camera for a maximum 60 W power supply. In addition, built-in IR LEDs enable it to provide enough illumination for clear viewing up to 50 meters, even in completely dark environments. What's more, the AE-242 supports the active temperature control, allowing the cameras to start up even at -40  $^{\circ}$ C (-40  $^{\circ}$ F), extremely cold weather. Featureing IP66-rated weatherproof and IK10-rated vandal-proof housing protect the enclosure to withstand rain and dust and vandal act and impact.