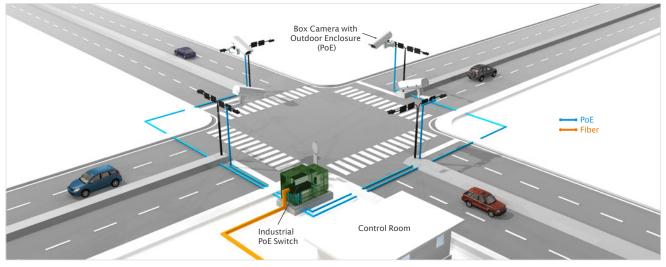

AE-242 Outdoor Enclosure with Internal IR and UPOE Module



## IP66 · IK10 · Active Temperature Control · UPoE Power Input · Build-in 50M IR LED

VIVOTEK AE-242 is an outdoor enclosure with UPoE power input, allowing single-cable installation with the PoE camera for a maximum 60 W power supply. In addition, built-in IR LEDs enable it to provide enough illumination for clear viewing up to 50 meters, even in completely dark environments. What's more, the AE-242 supports the active temperature control, allowing the cameras to start up even at -40  $^{\circ}$ C (-40  $^{\circ}$ F), extremely cold weather. Featureing IP66-rated weatherproof and IK10-rated vandal-proof housing protect the enclosure to withstand rain and dust and vandal act and impact.



Traffic monitoring



Application Diagram

## **Technical Specifications**

| Viewing Window  | Tempered glass                                                                                  |
|-----------------|-------------------------------------------------------------------------------------------------|
| Construction    | Die Casting Al-alloy                                                                            |
| Latch           | Dual side locking by screw                                                                      |
| Camera Mounting | Removable camera metal sled                                                                     |
| IR              | 15° 50M (850nm)                                                                                 |
| Window Heate