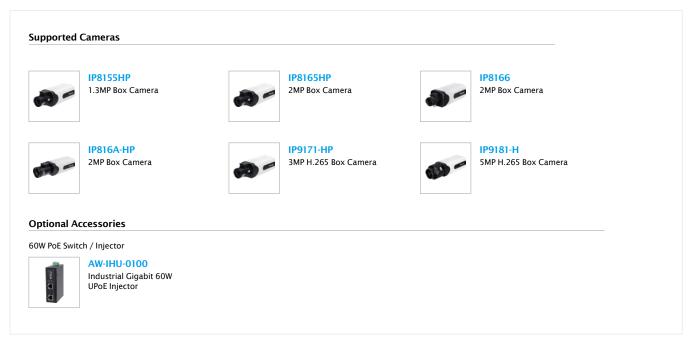

when<br>temperature reaches -10°C |
| Power Input     | 60W UPoE<br>(Power supply not included)                                                         |
| Coating         | White epoxy powder coating                                                                      |
| Casing          | Weather-proof IP66-rated housing<br>Vandal-proof IK10-rated metal housing                       |

| Operating Temperature | -40°C ~ 50°C (-40°F ~ 122°F)                |
|-----------------------|---------------------------------------------|
| External Dimensions   | 462.7 (L) x 171 (W) x 256 (H) mm            |
| Weight                | Net: 2800g (with bracket)                   |
| Included Accessories  | Wall bracket, installation guide, screw kit |

## Dimensions



## **Compatible Accessories**