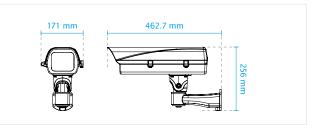

| Operating Temperature | -40°C ~ 50°C (-40°F ~ 122°F)                |
|-----------------------|---------------------------------------------|
| External Dimensions   | 462.7 (L) x 171 (W) x 256 (H) mm            |
| Weight                | Net: 2800g (with bracket)                   |
| Included Accessories  | Wall bracket, installation guide, screw kit |

## Dimensions