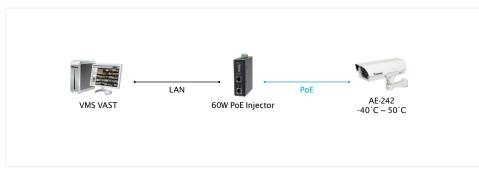

## **Technical Specifications**

| Viewing Window  | Tempered glass                                                                                  |
|-----------------|-------------------------------------------------------------------------------------------------|
| Construction    | Die Casting Al-alloy                                                                            |
| Latch           | Dual side locking by screw                                                                      |
| Camera Mounting | Removable camera metal sled                                                                     |
| IR              | 15° 50M (850nm)                                                                                 |
| Window Heater   | Always on                                                                                       |
| Double Heater   | 15°C on, 25°C Off                                                                               |
| Fan On/Off      | 35°C On, 25°C Off                                                                               |
| Camera Power On | Double heater is on at -40°C, and<br>the camera is powered on when<br>temperature reaches -10°C |
| Power Input     | 60W UPoE<br>(Power supply not included)                                                         |
| Coating         | White epoxy powder coating                                                                      |
| Casing          | Weather-proof IP66-rated housing<br>Vandal-proof IK10-rated metal housing                       |

| Operating Temperature | -40°C ~ 50°C (-40°F ~ 122°F)                |
|-----------------------|---------------------------------------------|
| External Dimensions   | 462.7 (L) x 171 (W) x 256 (H) mm            |
| Weight                | Net: 2800g (with bracket)                   |
| Included Accessories  | Wall bracket, installation guide, screw kit |